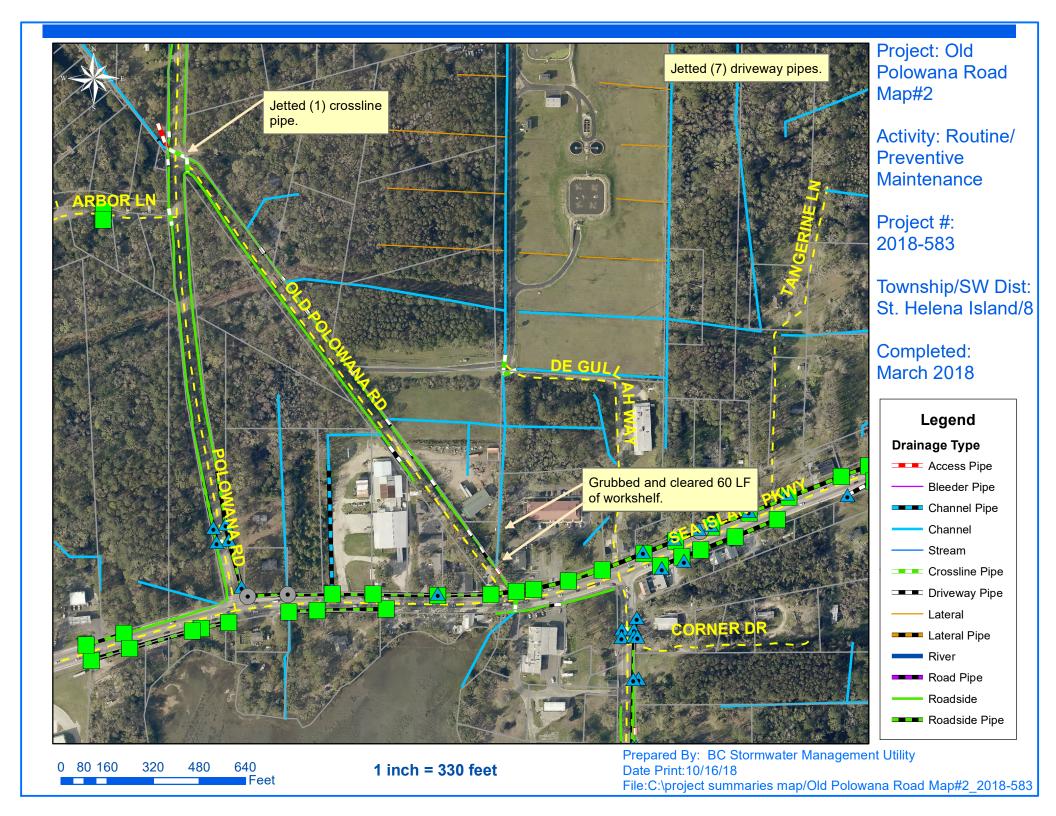

## Beaufort County Public Works Stormwater Infrastructure

**Project Summary** 

**Project Summary:** Old Polowana Road

Activity: Routine/Preventive Maintenance

**Duration:** 03/07/18-03/27/18

## **Narrative Description of Project:**

Project improved 2,151 L.F. of drainage system. Cleared and grubbed 60 L.F. of workshelf. Cleaned out 585 L.F. of channel and 1,506 L.F. of roadside ditch. Jetted (1) crossline pipe and (7) driveway pipes.