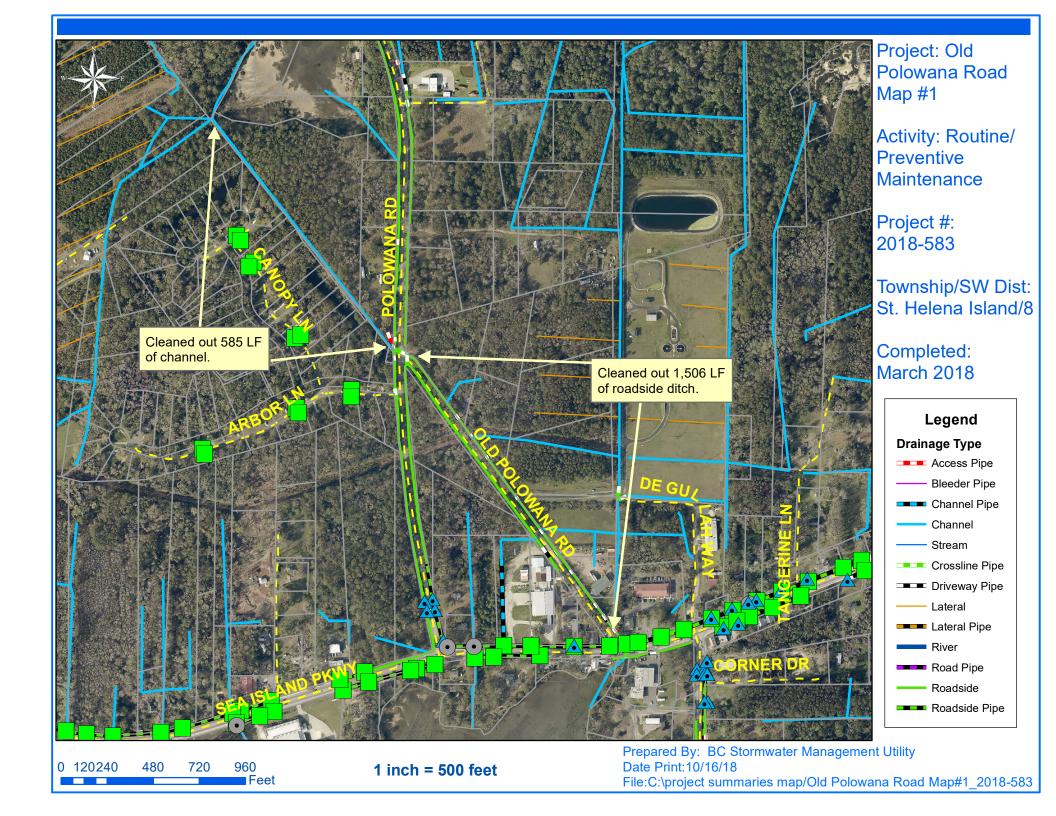

## Beaufort County Public Works Stormwater Infrastructure

**Project Summary** 

**Project Summary:** Old Polowana Road

Activity: Routine/Preventive Maintenance

**Duration:** 03/07/18-03/27/18

## **Narrative Description of Project:**

Project improved 2,151 L.F. of drainage system. Cleared and grubbed 60 L.F. of workshelf. Cleaned out 585 L.F. of channel and 1,506 L.F. of roadside ditch. Jetted (1) crossline pipe and (7) driveway pipes.